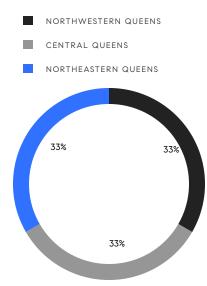

# QUEENS WEEKLY LUXURY REPORT



5 CENTER DRIVE

RESIDENTIAL CONTRACTS \$1.25 MILLION AND UP



12 contracts signed this week

**\$18,795,888** Total contract volume

CONTRACTS \$1.25M AND ABOVE APRIL 22 - 28, 2024

The Queens luxury real estate market, defined as all properties priced \$1.25M and above, saw 12 contracts signed this week, made up of 4 condos, and 8 houses. The previous week saw 12 deals. For more information or data, please reach out to a Compass agent.

#### \$1,566,324

### \$1,388,000

AVERAGE ASKING PRICE

MEDIAN ASKING PRICE

AVERAGE PPSF

\$913

1%

AVERAGE DISCOUNT

\$18,795,888

TOTAL VOLUME

AVERAGE DAYS ON MARKET

76

Unit PH9A at 42-60 Crescent Street in Long Island City entered contract this week, with a last asking price of \$2,350,000. Built in 2016, this penthouse condo unit spans 1,466 square feet with 3 beds and 2 full baths. It features a brick in